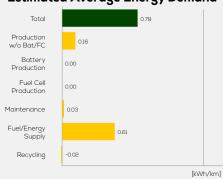

iesel B7

1,485 kg

System Power/Torque 110 kW/360 Nm

**Emissions Class** 

Declared Battery Capacity

Declared Electric Energy Consumption (WLTP)

Average | Best | Worst
Measured Electric Energy Consumption (Green NCAP Tests)

Declared Fuel Consumption (WLTP)

Average | Best | Worst Measured Fuel Consumption (Green NCAP Tests) 4.9 | 3.6 | 6.0 |/100 km

# **Process Chain - Diesel Powertrain**



## **Default Assessment Parameters**

Country | Electricity Mix EU Average

Vehicle | Battery Lifetime

Annual Kilometers

Slow | Quick Charging

## Greenhouse Gas (GHG) Emissions

### **Estimated Average GHG Emissions**



[g CO<sub>2</sub>-equivalent/km]

#### **GHG Emission Contributions**



#### **Total GHG Emissions**



# **Primary Energy Demand**

#### **Estimated Average Energy Demand**



#### **Energy Demand Contributions**



#### **Energy Source**