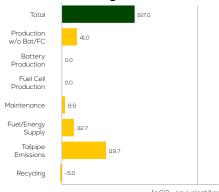

## Greenhouse Gas (GHG) Emissions

### **Estimated Average GHG Emissions**

[g CO<sub>2</sub>-equivalent/km]

#### **Total GHG Emissions**