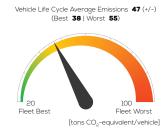

## Greenhouse Gas (GHG) Emissions

### **Estimated Average GHG Emissions**

[g CO<sub>2</sub>-equivalent/km]