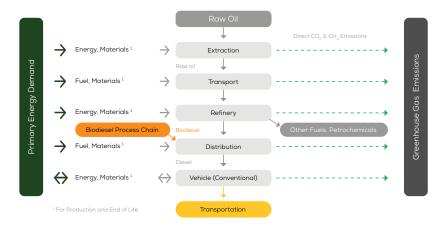

## LIFE CYCLE ASSESSMENT FACT SHEET

## Audi A3

Sportback 35 TDI diesel 4x2 automatic



# **Vehicle Specifications**

Green NCAP Publication Date

Fuel Diesel B7

1,485 kg

System Power/Torque 110 kW/360 Nm

**Emissions Class** 

Declared Battery Capacity

Declared Electric Energy Consumption (WLTP)

Average | Best | Worst
Measured Electric Energy Consumption (Green NCAP Tests)

Declared Fuel Consumption (WLTP)

Average | Best | Worst Measured Fuel Consumption (Green NCAP Tests) 4.9 | 3.6 | 6.0 |/100 km

# **Process Chain - Diesel Powertrain**



## **Default Assessment Parameters**

Country | Electricity Mix EU Average

Vehicle | Battery Lifetime

Annual Kilometers

Slow | Quick Charging

## Greenhouse Gas (GHG) Emissions

### **Estimated Average GHG Emissions**



[g CO<sub>2</sub>-equivalent/km]

#### **GHG Emission Contributions**



#### **Total GHG Emissions**



# **Primary Energy Demand**

#### **Estimated Average Energy Demand**



#### **Energy Demand Contributions**



#### **Energy Source**