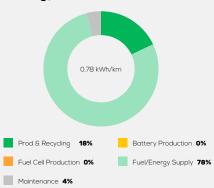

110 kW/360 Nm

**Emissions Class** 

Declared Battery Capacity

Declared Electric Energy Consumption (WLTP)

Average | Best | Worst
Measured Electric Energy Consumption (Green NCAP Tests)

Declared Fuel Consumption (WLTP)

Average | Best | Worst Measured Fuel Consumption (Green NCAP Tests) 4.9 | 3.6 | 6.0 |/100 km

# **Process Chain - Diesel Powertrain**



## **Default Assessment Parameters**

Country | Electricity Mix EU Average

Vehicle | Battery Lifetime

Annual Kilometers

Slow | Quick Charging

## Greenhouse Gas (GHG) Emissions

### **Estimated Average GHG Emissions**



[g CO<sub>2</sub>-equivalent/km]

#### **GHG Emission Contributions**



#### **Total GHG Emissions**



# **Primary Energy Demand**

#### **Estimated Average Energy Demand**



#### **Energy Demand Contributions**



#### **Energy Source**