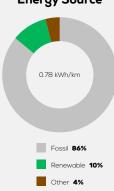

Class** 

Declared Battery Capacity

Declared Electric Energy Consumption (WLTP)

Average | Best | Worst
Measured Electric Energy Consumption (Green NCAP Tests)

Declared Fuel Consumption (WLTP)

Average | Best | Worst Measured Fuel Consumption (Green NCAP Tests) 4.9 | 3.6 | 6.0 |/100 km

# **Process Chain - Diesel Powertrain**



## **Default Assessment Parameters**

Country | Electricity Mix EU Average

Vehicle | Battery Lifetime

Annual Kilometers

Slow | Quick Charging

## Greenhouse Gas (GHG) Emissions

### **Estimated Average GHG Emissions**



[g CO<sub>2</sub>-equivalent/km]

#### **GHG Emission Contributions**



#### **Total GHG Emissions**



# **Primary Energy Demand**

#### **Estimated Average Energy Demand**



#### **Energy Demand Contributions**



#### **Energy Source**