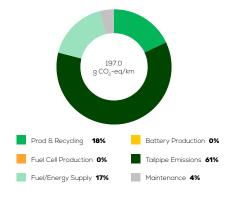

portback 35 TDI diesel 4x2 automatic



# **Vehicle Specifications**

Green NCAP Publication Date

Fuel Diesel B7

1,485 kg

System Power/Torque 110 kW/360 Nm

**Emissions Class** 

Declared Battery Capacity

Declared Electric Energy Consumption (WLTP)

Average | Best | Worst
Measured Electric Energy Consumption (Green NCAP Tests)

Declared Fuel Consumption (WLTP)

Average | Best | Worst Measured Fuel Consumption (Green NCAP Tests) 4.9 | 3.6 | 6.0 |/100 km

# **Process Chain - Diesel Powertrain**



## **Default Assessment Parameters**

Country | Electricity Mix EU Average

Vehicle | Battery Lifetime

Annual Kilometers

Slow | Quick Charging

## Greenhouse Gas (GHG) Emissions

### **Estimated Average GHG Emissions**



[g CO<sub>2</sub>-equivalent/km]

#### **GHG Emission Contributions**



#### **Total GHG Emissions**



# **Primary Energy Demand**

#### **Estimated Average Energy Demand**



#### **Energy Demand Contributions**



#### **Energy Source**